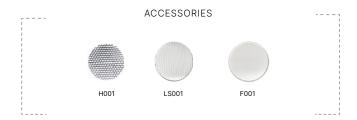

### **ADD-ONS**

#### ACCESSORIES

| H001  | Hex Baffle         |
|-------|--------------------|
| LS001 | Linear Spread Lens |
| F001  | Frosted Lens       |
| GS002 | 90° Glare Shield   |