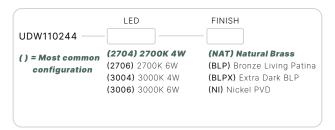

#### CONFIGURATOR:

| FIXTURE DIMENSIONS | H4-1/2" x W3-1/2" x L5-1/8"        |
|--------------------|------------------------------------|
| LIGHT SOURCE       | Included LM11 LED Module           |
| COLOR TEMPERATURES | 2700K, 3000K                       |
| WATTAGES           | 4W, 6W                             |
| CRI (RA)           | 80 CRI                             |
| VOLTAGE            | 12V                                |
| DELIVERED LUMENS   | 412Im (3000K)                      |
| DIMMABLE           | Yes, Dim to <10% via Transformer   |
| DRIVER             | Yes, 12V Integral Constant Current |
| TRANSFORMER        | 12V AC/DC (Supplied by others)     |
| MOUNT              | Included CAM-LOC™ Stand            |
| ACCESSORIES        | Yes, Included Spool Kit            |
| OPTICS             | Yes, Included 15°, 25°, 40° & 60°  |
| FINISH             | Included Natural Brass             |
| MATERIAL           | Brass                              |
| WIRE LENGTH        | 24'                                |
| LOCATION           | Interior & Exterior Wet            |
| CERTIFICATIONS     | UL, IP66, IP67, IP68               |

#### AVAILABLE FINISHES:

Natural Brass

Patina

BLPX Extra Dark Bronze Living Patina

NI Nickel PVD

P. 760.931.2910

O. 2742 Loker Ave. W Carlsbad CA 92010