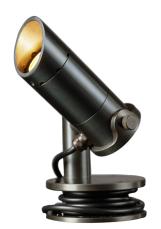

## TAOS UDW110244

The Auroralight Sirena is an amphibious IP68, directional LED luminaire. At its core is a precision machined Cree® powered LED engine. An innovative CAM-LOC™ Stand allows quick and secure, tool-less adjustment.

- •Storm Drain™ Lens Drainage System
- •Cree LED™ XLAMP® High Density (XHP)
- •Thermally Integrated® w/ Copper Core Technology®
- •Ideal for water features and wet areas