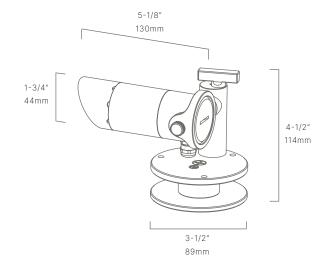

#### CONFIGURATOR:

| FIXTURE DIMENSIONS | H4-1/2" x W3-1/2" x L5-1/8"        |
|--------------------|------------------------------------|
| LIGHT SOURCE       | Included LM11 LED Module           |
| COLOR TEMPERATURES | 2700K, 3000K                       |
| WATTAGES           | 4W, 6W                             |
| CRI (RA)           | 80 CRI                             |
| VOLTAGE            | 12V                                |
| DELIVERED LUMENS   | 412Im (3000K)                      |
| DIMMABLE           | Yes, Dim to <10% via Transformer   |
| DRIVER             | Yes, 12V Integral Constant Current |
| TRANSFORMER        | 12V AC/DC (Supplied by others)     |
| MOUNT              | Included CAM-LOC™ Stand            |
| ACCESSORIES        | Yes, Included Spool Kit            |
| OPTICS             | Yes, Included 15°, 25°, 40° & 60°  |
| FINISH             | Included Natural Brass             |
| MATERIAL           | Brass                              |
| WIRE LENGTH        | 24'                                |
| LOCATION           | Interior & Exterior Wet            |
| CERTIFICATIONS     | UL, IP66, IP67, IP68               |